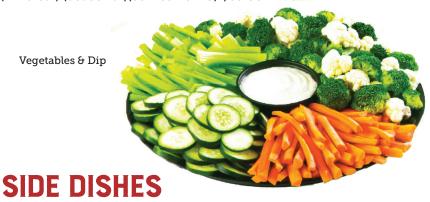

RTS**

House-Made Hot Fudge Kahlua Brownie\*

Half Pan (530 cal per serving) serves 18 \$34.99

Full Pan (530 cal per serving) serves 36 \$63.99

House-Made Dave's Famous Bread Pudding\*

Half Pan (695 cal per serving) serves 18 \$34.99

Full Pan (695 cal per serving) serves 36 \$63.99

Fresh Baked Chocolate Chunk Cookies\*

Each (440 cal) \$1.59

Dozen (5280 cals) \$16.99

# **APPETIZERS**

#### Mixed Green Salad

Half Pan (1600 cal)(serves 10-12) \$15.99 Full Pan (serves 20-25)(3200 cal) \$27.99

#### **Buffalo or BBQ Chicken Wings**

Wing Platter (1070 cal)(approx. 28 oz of wings) \$18.99 Party Platter of Wings (4890 cal)(approx. 70 oz of wings) \$45.99

## **Vegetables & Dip\***

(1250 cal)(serves 20-25) \$29.99

#### Fresh Fruit Platter\*

(1140 cal) (seasonal)(serves 20-25) \$39.99



**Quart** (550-1540 cal) \$7.99 Pint (278-700 cal) \$4.29

Wilbur Beans | Firecracker Green Beans Garlic Red-Skin Mashed Potatoes | Potato Salad Creamy Coleslaw | Dave's Cheesy Mac & Cheese

#### **Corn Bread Muffins**

Half Dozen(550-1540 cal) \$5.99 Dozen (550-1540 cal) \$10.29

# Corn on the Cob

Each (130 cal) \$.89 Dozen (1560 cal) \$10.69



# **SANDWICHES AND MORE**

| Piglet (640/960 cal) • Georgia Chopped Pork, Texas Beef                                                                 | Good<br>One Side | Better<br>Two Sides | Best<br>Three Sides |
|-------------------------------------------------------------------------------------------------------------------------|------------------|---------------------|---------------------|
| Brisket or Barbeque Pulled Chicken<br>Sandwic