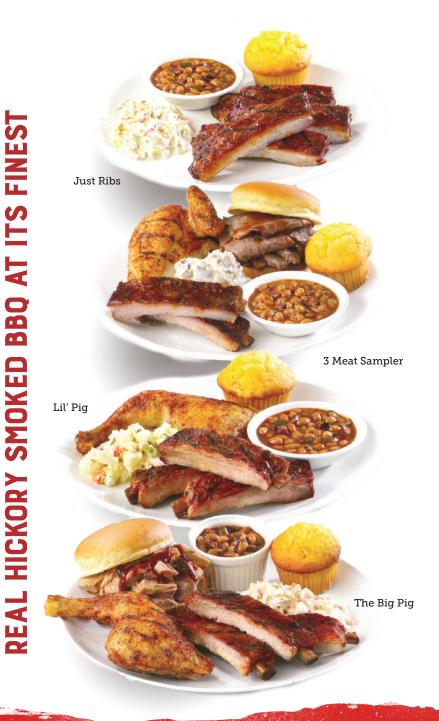

• Country-Roasted or Barbeque Chicken (1/4) or St. Louis-style Spareribs (2) Cornbread Muffin

#### Still Hungry?

\*Add 1 or 2 St. Louis-Style Spareribs to any bundled meal starting at \$1.59 per rib

\*\*And for the right finish, add a dessert for \$1.99 to any entrée

| BBQ ENTRÉES                                                                                                                                                                                                                                        | Good<br>One Side | Better<br>Two Sides | Best<br>Three Sides |
|----------------------------------------------------------------------------------------------------------------------------------------------------------------------------------------------------------------------------------------------------|------------------|---------------------|---------------------|
| Just Chicken (665-1070 cal) • Country-Roasted or Barbeque Chicken (1/2) • Cornbread Muffin                                                                                                                                                         | \$10.99          | \$11.99             | \$12.99             |
| Just Ribs (935-1340 cal) • St. Louis-Style Spareribs (4) • Cornbread Muffin                                                                                                                                                                        | \$11.99          | \$12.99             | \$13.99             |
| <ul> <li>3 Meat Sampler (1290-1660 cal)</li> <li>St. Louis-Style Spareribs (2)</li> <li>Georgia Chopped Pork, or<br/>Texas Beef Brisket (4 oz)with bun</li> <li>Country-Roasted or<br/>Barbeque Chicken (1/4)</li> <li>Cornbread Muffin</li> </ul> | \$15.99          | \$16.99             | \$17.99             |
| <ul> <li>Lil' Pig (955-1390 cal)</li> <li>St. Louis-Style Spareribs (3)</li> <li>Country-Roasted or<br/>Barbeque Chicken (1/4)</li> <li>Cornbread Muffin</li> </ul>                                                                                | \$12.99          | \$13.99             | \$14.99             |
| <ul> <li>The Big Pig (1325-1810 cal)</li> <li>St. Louis-Style Spareribs (3)</li> <li>Country-Roasted or<br/>Barbeque Chicken (1/4)</li> <li>Georgia Chopped Pork,</li> </ul>                                                                       | \$16.99          | \$17.99             | \$18.99             |