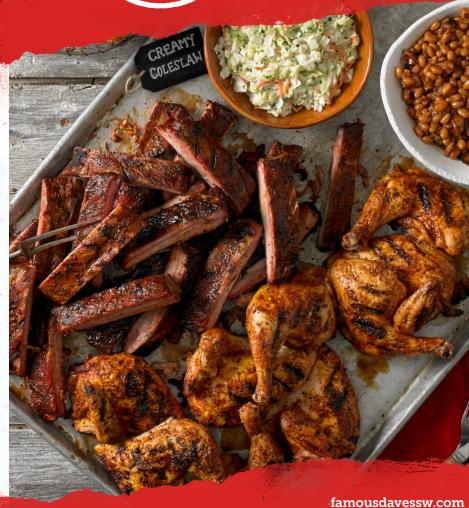

# FRIENDS AND FAMILY **PICNIC PACKS**

All-American BBQ Feast \$65.99 (7480/7520Cal.)

A full slab of St. Louis-Style Spareribs, a whole Country-Roasted Chicken, choice of Texas Beef Brisket or Georgia Chopped Pork, Creamy Coleslaw, Famous Fries, Wilbur Beans, Sweet Corn and Corn Bread Muffins. Served family-style for 4-6 people.