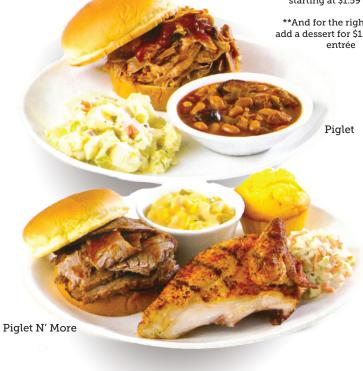

# **SANDWICHES AND MORE**

| Piglet (640/960 cal) • Georgia Chopped Pork, Texas Beef                                                                 | Good<br>One Side | Better<br>Two Sides | Best<br>Three Sides |
|-------------------------------------------------------------------------------------------------------------------------|------------------|---------------------|---------------------|
| Brisket or Barbeque Pulled Chicken<br>Sandwich with Bun                                                                 | \$8.99           | \$9.99              | <b>\$10.9</b> 9     |
| Piglet N' More (1580-1900 cal) • Georgia Chopped Pork, Texas Beef Brisket, or Barbeque Pulled Chicken Sandwich with Bun | \$12.59          | \$13.59             | \$14.59             |
| 0 . 5 . 1 5 1                                                                                                           |                  |                     |                     |