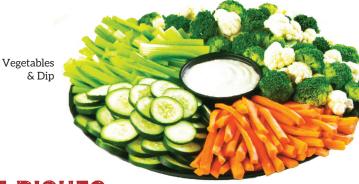

### **BUFFALO OR BBQ CHICKEN WINGS**

Wing Platter (1070 cal)(approx. 28 oz of wings) \$21.99 Party Platter of Wings (4890 cal)(approx. 70 oz of wings) \$46.99

**VEGETABLES & DIP\*** (1250 cal)(serves 20-25) \$39.99