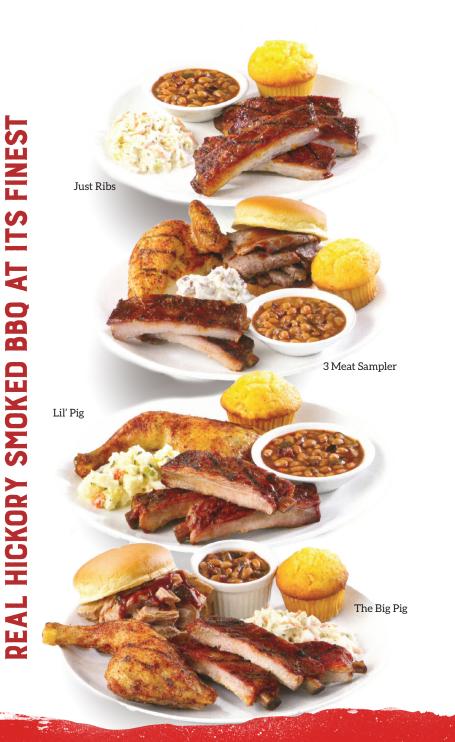

 Country-Roasted or Barbeque Chicken (1/4) or St. Louis-style Spareribs (2) Cornbread Muffin

\*\*And for the right finish, add a dessert for \$1.99 to any entrée

Piglet

Piglet N' More

| <b>BBQ ENTRÉES</b>                                                                                                                                                                                                                                 | <b>Good</b><br>One Side | <b>Better</b><br>Two Sides | Best<br>Three Sides |
|----------------------------------------------------------------------------------------------------------------------------------------------------------------------------------------------------------------------------------------------------|-------------------------|----------------------------|---------------------|
| <b>JUST CHICKEN</b> (665-1070 cal)<br>• Country-Roasted or<br>Barbeque Chicken (1/2)<br>• Cornbread Muffin                                                                                                                                         | \$12.99                 | \$13.99                    | \$14.99             |
| <b>JUST RIBS</b> (935-1340 cal)<br>• St. Louis-Style Spareribs (4)<br>• Cornbread Muffin                                                                                                                                                           | \$13.99                 | \$14.99                    | \$15.99             |
| <ul> <li>3 MEAT SAMPLER (1290-1660 cal)</li> <li>St. Louis-Style Spareribs (2)</li> <li>Georgia Chopped Pork, or<br/>Texas Beef Brisket (4 oz)with bun</li> <li>Country-Roasted or<br/>Barbeque Chicken (1/4)</li> <li>Cornbread Muffin</li> </ul> | \$15.99                 | \$16.99                    | \$17.99             |
| <ul> <li>LIL' PIG (955-1390 cal)</li> <li>St. Louis-Style Spareribs (3)</li> <li>Country-Roasted or<br/>Barbeque Chicken (1/4)</li> <li>Cornbread Muffin</li> </ul>                                                                                | \$13.99                 | \$14.99                    | \$15.99             |
| <ul> <li>THE BIG PIG (1325-1810 cal)</li> <li>St. Louis-Style Spareribs (3)</li> <li>Country-Roasted or<br/>Barbeque Chicken (1/4)</li> <li>Georgia Chopped Pork,<br/>or Texas Beef Brisket with bun</li> <li>Cornbread Muffin</li> </ul>          | \$17.99                 | \$18.99                    | \$19.99             |
| BLACK BEAN BURGER 🕖<br>(640/960 cal)                                                                                                                                                                                                               | \$8.99                  | \$9.99                     | \$10.99             |