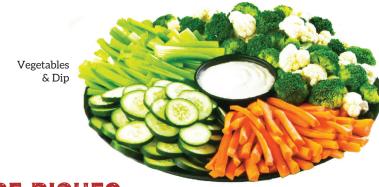

S FAMOUS BREAD PUDDING\***

Half Pan(695 cal per serving) serves 18 \$35.00 Full Pan (695 cal per serving) serves 36 \$64.00

# **HOUSE-MADE FRESH BANANA PUDDING\***

Half Pan (310 cal per serving) serves 18 \$35.00 Full Pan (310 cal per serving) serves 36 \$64.00

# FRESH BAKED CHOCOLATE CHUNK COOKIES\*

Each (440 cal) \$1.00 Dozen (5280 cals) \$10.99 famousdavessw.com

# **APPETIZERS**

#### **MIXED GREEN SALAD**

Half Pan (1600 cal)(serves 10-12) \$14.00 Full Pan (serves 20-25)(3200 cal) \$28.00

# **BUFFALO OR BBQ CHICKEN WINGS**

Wing Platter (1070 cal)(approx. 28 oz of wings) \$21.99 Party Platter of Wings (4890 cal)(approx. 70 oz of wings) \$46.99

#### **VEGETABLES & DIP\***

(1250 cal)(serves 20-25) \$39.99

#### FRESH FRUIT PLATTER\*

(1140 cal) (seasonal)(serves 20-25) \$54.99



# **SIDE DISHES**

QUART (550-1540 cal) \$10.49 PINT (278-700 cal) \$5.99

Wilbur Beans | Firecracker Green Beans Garlic Red-Skin Mashed Potatoes | Potato Salad Creamy Coleslaw | Dave's Cheesy Mac & Cheese

# **CORN BREAD MUFFINS**

Half Dozen(550-1540 cal) \$5.99 Dozen (550-1540 cal) \$10.99

REAL HICKORY SMOKED BBQ AT ITS FINEST

# **CORN ON THE COB**

Half Dozen (130 cal) \$6.49 Dozen (1560 cal) **\$12.49** 

# Just Ribs 3 Meat Sampler Lil' Pig The Big Pig

# **SANDWICHES**

| • Georgia Chopped Pork, Texas Beef                                                                                      | One Side | Two Sides | Three Side |
|-------------------------------------------------------------------------------------------------------------------------|----------|-----------|---------