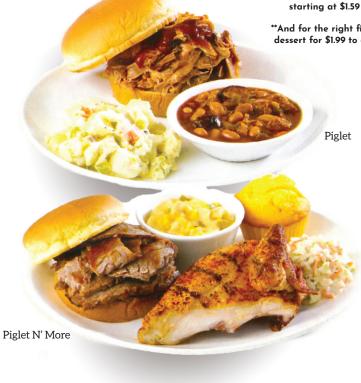

# **SANDWICHES**

| • Georgia Chopped Pork, Texas Beef                                                                                      | One Side | Two Sides | Three Side |
|-------------------------------------------------------------------------------------------------------------------------|----------|-----------|------------|
| Brisket or Barbeque Pulled Chicken<br>Sandwich with Bun                                                                 | \$8.99   | \$9.99    | \$10.99    |
| PIGLET N' MORE (1580-1900 cal) • Georgia Chopped Pork, Texas Beef Brisket, or Barbeque Pulled Chicken Sandwich with Bun | \$12.99  | \$13.99   | \$14.99    |
| Country-Roasted or Barbague Chicken                                                                                     |          |           |            |

### Still Hungry?

\*Add 1 or 2 St. Louis-Style Spareribs to any bundled meal starting at \$1.59 per rib

\*\*And for the right finish, add a dessert for \$1.99 to any entrée

| BBQ ENTRÉES                                                                                                                                                                                                                                                | Good<br>One Side | <b>Better</b><br>Two Sides | <b>Best</b><br>Three Sides |
|------------------------------------------------------------------------------------------------------------------------------------------------------------------------------------------------------------------------------------------------------------|------------------|----------------------------|----------------------------|
| <ul> <li>JUST CHICKEN (665-1070 cal)</li> <li>Country-Roasted or<br/>Barbeque Chicken (1/2)</li> <li>Cornbread Muffin</li> </ul>                                                                                                                           | \$12.99          | \$13.99                    | \$14.99                    |
| JUST RIBS (935-1340 cal) • St. Louis-Style Spareribs (4) • Cornbread Muffin                                                                                                                                                                                | \$13.99          | \$14.99                    | \$15.99                    |
| <ul> <li>3 MEAT SAMPLER (1290-1660 cal)</li> <li>• St. Louis-Style Spareribs (2)</li> <li>• Georgia Chopped Pork, or<br/>Texas Beef Brisket (4 oz)with bun</li> <li>• Country-Roasted or<br/>Barbeque Chicken (1/4)</li> <li>• Cornbread Muffin</li> </ul> | \$15.99          | \$16.99                    | \$17.99                    |
| <ul> <li>LIL' PIG (955-1390 cal)</li> <li>St. Louis-Style Spareribs (3)</li> <li>Country-Roasted or<br/>Barbeque Chicken (1/4)</li> <li>Cornbread Muffin</li> </ul>                                                                                        | \$13.99          | \$14.99                    | \$15.99                    |
| <ul> <li>THE BIG PIG (1325-1810 cal)</li> <li>St. Louis-Style Spareribs (3)</li> <li>Country-Roasted or<br/>Barbeque Chicken (1/4)</li> <li>Georgia Chopped Pork,<br/>or Texas Beef Brisket with bun</li> <li>Cornbread Muffin</li> </ul>                  | \$17.99          | \$18.99                    | \$19.99                    |
| BLACK BEAN BURGER (640/960 cal)                                                                                                                                                                                                                            | \$8.99           | \$9.99                     | \$10.99                    |