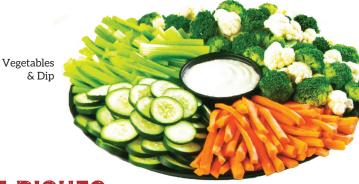

#### **BUFFALO OR BBQ CHICKEN WINGS**

Wing Platter (1070 cal)(approx. 28 oz of wings) \$21.99 Party Platter of Wings (4890 cal)(approx. 70 oz of wings) \$46.99

**VEGETABLES & DIP\*** (1250 cal)(serves 20-25) \$39.99